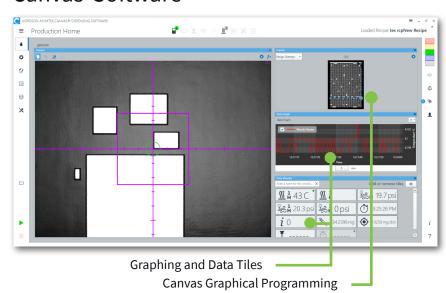

## Canvas<sup>®</sup> Software

A completely new software interface that simplifies programming tasks and provides powerful insight and control over your process

**Graphical Programming** – lets you scan a workpiece, develop your program on or offline, and simulate the dispensing results on a virtual canvas

**Guided Wizards** – provide easy step-by-step setup instructions

Quick-Reference Graphing and Data Tiles – allow you to control how system sensor and process data are displayed

Contact us.

Visit our website to find your local representative or regional office.